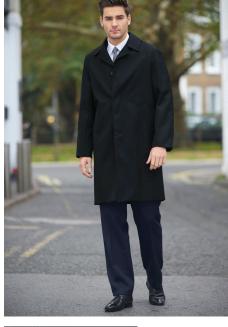

# WHIPCORD RAINCOAT - 4003

# **DESCRIPTION**

Single breasted, 3 button fly front, centre vent, raglan sleeve, viscose check lining.

**COMMODITY CODE:** 62011390000

# **FABRIC SPECIFICATION**

**Composition:** 

55% Polyester, 45% wool - Teflon finish

### **COLOURS**

Available in 1 fabric colour D - Black