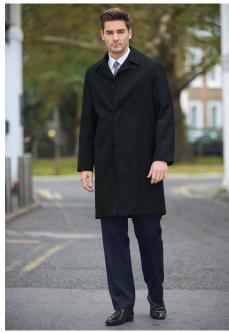

# WHIPCORD RAINCOAT - 4003

# **DESCRIPTION**

Single breasted, 3 button fly front, centre vent, raglan sleeve, viscose check lining.

**COMMODITY CODE:** 62011390000

# **FABRIC SPECIFICATION**

**Composition:** 

55% Polyester, 45% wool - Teflon finish

### **COLOURS**

Available in 1 fabric colour D - Black