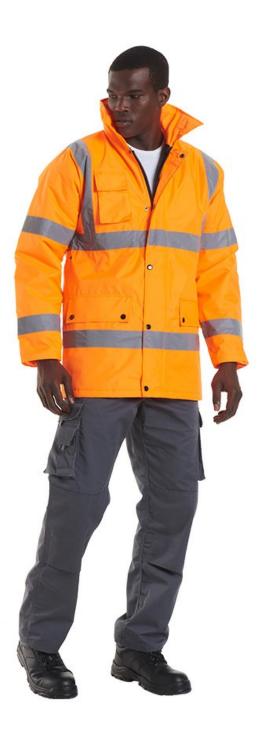

## UC803 Road Safety Jacket

### Specification

- Conforming to 89/686/EEC Directive
- Washable 25X
- 2 Retro Reflective Strips (50mm wide) stiched on a
- EN471 Specification: Class 3 approved
- Outer Fabric 300 Denier 100% Polyester PU Coated
- Waterproof Taped Seams
- Hood with draw cord under collar
- 1 Zipped inner pocket under flap near chest
- 1 Inner pocket & 2 outer pockets with studded flap
- Phone pocket on right breast as worn
- Embroidery Access at Hem
- Padded & Lined
- 2016/425 Category II
- UKCA Certified
- CE Certified
- PU Coated
- GO/RT 3279 Issue 8 (Orange Only)
- Code for EN471 Specification: Class 3 approved