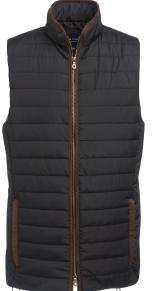

#### **TAMPA**

MEN'S QUILTED GILET - 4370

# A. E.

#### DESCRIPTION

Water resistant finish, recycled outer fabric, faux suede binding, 100g recycled wadding, 2 outer side pockets, 1 inside zip pocket, 2 drawstring toggles at side seams.

0

**COMMODITY CODE:** 621133390000

#### **FABRIC SPECIFICATION** Composition: 100% Recycled Polyester outer fabric 100% Repreve® Recycled insulation / 100g

SIZES

XS - 3XL Centre back length at size M = 72cm