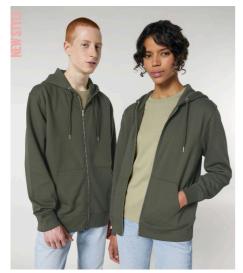

## STSU179 - CULTIVATOR 2.0

## The iconic unisex zip-thru hoodie sweatshirt

#### Medium Fit

- Set-in sleeve
- Double self fabric lined hood
- Round drawcords in matching body colour
- Closed end metal tipping and metal eyelets
- Herringbone tape at insde back neck seam
- Self fabric half moon at back neck
- $\bullet \;\; 2$  needle topstitch centred on seam at hem, cuff and armhole
- 1x1 rib at sleeve hem and bottom hem
- Kangaroo pocket at front
- Exposed metal zip at centre front