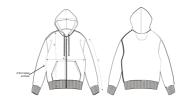

#### Medium Fit

- Set-in sleeve
- Double self fabric lined hood
- Round drawcords in matching body colour
- Closed end metal tipping and metal eyelets
- Herringbone tape at insde back neck seam
- Self fabric half moon at back neck
- $\bullet \;\; 2$  needle topstitch centred on seam at hem, cuff and armhole
- 1x1 rib at sleeve hem and bottom hem
- Kangaroo pocket at front
- Exposed metal zip at centre front

#### Wash Instructions

Wash similar colours together, no ironing on print, wash and iron inside out.

|   | SIZES         | XXS  | XS   | S  | М    | L    | XL | XXL  | 3XL  | 4XL  | 5XL  |
|---|---------------|------|------|----|------|------|----|------|------|------|------|
| Α | Half Chest    | 51   | 53   | 55 | 59   | 62   | 65 | 69   | 73   | 78   | 81   |
| В | Body Length   | 62   | 65   | 69 | 73   | 75   | 77 | 79   | 81   | 83   | 84   |
| С | Sleeve Length | 57.5 | 59.5 | 63 | 65.5 | 67.5 | 68 | 68.5 | 68.5 | 68.5 | 68.5 |