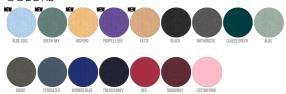

WHITES



### **COLORS**



# ESSENTIAL HEATHERS



UNISEX ZIP-THRU SWEATSHIRTS

## STSU179 - CULTIVATOR 2.0

## The iconic unisex zip-thru hoodie sweatshirt

#### Medium Fit

- Set-in sleeve
- Double self fabric lined hood
- Round drawcords in matching body colour
- Closed end metal tipping and metal eyelets
- Herringbone tape at insde back neck seam
- Self fabric half moon at back neck
- $\bullet \;\; 2$  needle topstitch centred on seam at hem, cuff and armhole
- 1x1 rib at sleeve hem and bottom hem
- Kangaroo pocket at front
- Exposed metal zip at centre front

Shell: Brushed, 100% Cotton - Organic Ring Spun Combed, Fabric washed, 350 GSM

#### **Printing Specifications**

Certifications & memberships









#### Wash Instructions

Wash similar colours together, no ironing on print, wash and iron inside out.