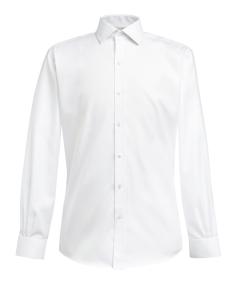

# PALERMO SLIM FIT, SINGLE CUFF - 4435

### **DESCRIPTION**

Taped seams, removable metal collar stiffeners

**COMMODITY CODE:** 62052000900

#### **FABRIC SPECIFICATION**

Composition:

100% Superfine Cotton - easy iron Weight: 130gsm / Lightweight

#### **COLOURS**

Available in 2 fabric colours:

A - White Herringbone

**B** - Blue Herringbone