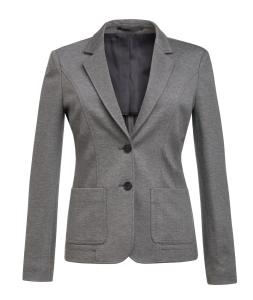

## LIBRA SLIM FIT JERSEY JACKET - 2379

## **DESCRIPTION**

2 Patch pockets, top stitch detail seams, plain cuff with vent, plain back.

**COMMODITY CODE:** 61033900900

#### **FABRIC SPECIFICATION**

Composition: 67% Viscose, 29% Polyamide, 4%

Elastane

Weight: 360glm / Midweight Stretch: Very high level of stretch

#### **COLOURS**

Available in 3 fabric colours:

A - Navy

C - Grey

D - Black