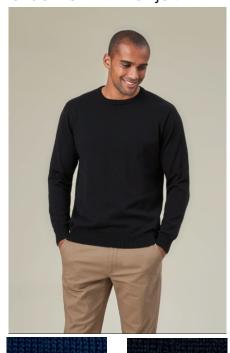

# **JACKSON CREW NECK JUMPER - 4440**

D

### **DESCRIPTION**

Crew neck, long sleeve, ribbed neck, cuff and hem, contrast inner neck strip.

**COMMODITY CODE:** 61102091000

#### **COLOURS**

Available in 3 fabric colours

A - Navy

C - Charcoal

D - Black