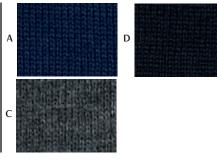

#### **COLOURS**

Available in 3 fabric colours A - Navy

- C Charcoal
- D Black