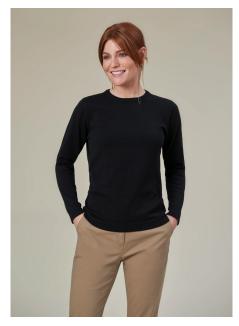

#### HELENA CREWNECK JUMPER - 2384

#### DESCRIPTION

Crew neck, ribbed neck, tubular cuff and hem, contrast inner neck strip.

COMMODITY CODE: 61102099000

**FABRIC SPECIFICATION Composition:** 60% Cotton / 40% Acrylic - 12 Gauge Knit

| SIZES |       |
|-------|-------|
| XS    | 4/6   |
| S     | 8     |
| Μ     | 10/12 |
| L     | 14    |
| XL    | 16/18 |
| 2XL   | 20    |
| 3XL   | 22/24 |
|       |       |