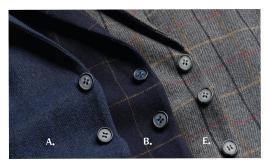

## **COLOURS**

Available in 3 fabric colours

- A Navy Herringbone
- **B** Navy Check
- E Grey Brown Check