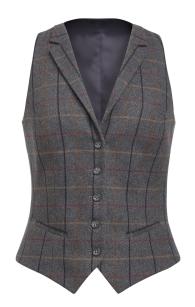

# **WOMEN'S GREENVILLE WAISTCOAT - 2383**

#### **DESCRIPTION**

Notch lapel, 5 button front, 2 welt pockets, lining back with vent detail and adjuster.

**COMMODITY CODE:** 62114390000