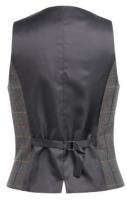

#### **DESCRIPTION**

Notch lapel, 5 button front, 2 welt pockets, lining back with vent detail and adjuster.

**COMMODITY CODE:** 62114390000