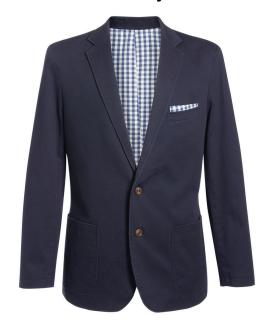

## **EDMONTON CHINO JACKET SLIM FIT - 3835**

#### **DESCRIPTION**

Slim fit, 2 button front, centre vent, patch pockets, welt chest pocket with feature pocket square, navy Gingham lining, 4 internal pockets, faux horn buttons, notch lapel, elbow patches. Garment washed.