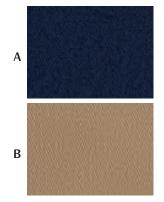

## BROOK TAVERNER

**SINCE 1912** 

# **BUSINESS CASUAL COLLECTION**

## **EDMONTON CHINO JACKET SLIM FIT - 3835**



#### **DESCRIPTION**

Slim fit, 2 button front, centre vent, patch pockets, welt chest pocket with feature pocket square, navy Gingham lining, 4 internal pockets, faux horn buttons, notch lapel, elbow patches. Garment washed.

**COMMODITY CODE:** 62033290000

#### **FABRIC SPECIFICATION**

**Composition:** 

97% Cotton, 3% Elastane

Weight: 350gm

**Stretch:** 20% (high level of stretch)

#### **SIZES**

36" - 44" short 36" - 50" regular 38" - 44" long

Centre back length at 40R = 76cm



#### **COLOURS**

Available in 2 fabric colours

A - Navy

B - Beige

### **WASHCARE INSTRUCTIONS**



Wool Cycle



Wash Separately



Reshape garments naturally



Do NOT tumble dry



Cool iron over damp cloth



Alternatively, garments can be dry cleaned



### **GARMENT MEASURED FLAT & FASTENED**

| Size                        | 36   | 38   | 40   | 42   | 44   | 46   | 48   | 50   |
|-----------------------------|------|------|------|------|------|------|------|------|
| 1/2 Chest                   | 50.5 | 53   | 55.5 | 58   | 60.5 | 63   | 65.5 | 68   |
| Sleeve Length: Short        | 60   | 61   | 62   | 62.5 | 63   | 63.5 | 64   | 64.5 |
| Sleeve Length: Regular      | 62.5 | 63.5 | 64.5 | 65   | 65.5 | 66.0 | 66.5 | 67.0 |
| Sleeve Length: Long         | 65.0 | 66.0 | 67   | 6