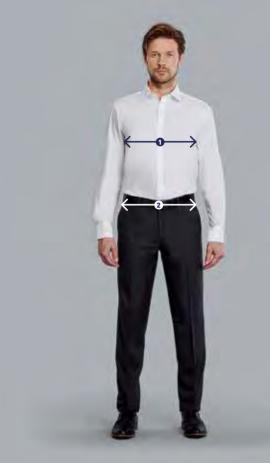

#### 1. CHEST

The chest measurement is taken as a circumference measurement around your chest at the widest point. Stand in a relaxed posture and breathe out.

#### 2. WAIST

Measure around your waist (where you normally wear your trousers). Measure your body not over a trouser.

| SIZE             | 14   | 14.5 | 15   | 15.5  | 16    | 16.5 | 17  | 17.5 | 18   | 18.5 | 19   | 19.5 | 20    | 21    | 22  |
|------------------|------|------|------|-------|-------|------|-----|------|------|------|------|------|-------|-------|-----|
| COLLAR<br>INCHES | 14   | 14.5 | 15   | 15.5  | 16    | 16.5 | 17  | 17.5 | 18   | 18.5 | 19   | 19.5 | 20    | 21    | 22  |
| COLLAR<br>CMS    | 35.5 | 37   | 38   | 39.5  | 40.5  | 42   | 43  | 44.5 | 45.5 | 47   | 48.5 | 49.5 | 51    | 53.5  | 59  |
| CHEST<br>INCHES  | 34   | 36   | 38   | 40    | 42    | 44   | 46  | 48   | 50   | 52   | 54   | 56   | 58    | 62    | 66  |
| CHEST<br>CMS     | 86.5 | 91.5 | 96.5 | 101.5 | 106.5 | 112  | 117 | 122  | 127  | 132  | 137  | 142  | 147.5 | 157.5 | 168 |
| WAIST<br>INCHES  | 28   | 30   | 32   | 34    | 36    | 38   | 40  | 42   | 44   | 45.5 | 47   | 48.5 | 50    | 53    | 56  |
| WAIST            | 71   | 76   | 81   | 86    | 91    | 97   | 102 | 107  | 112  | 116  | 119  | 123  | 127   | 135   | 142 |