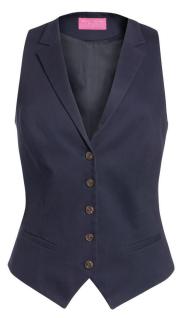

### **CHARLOTTE CHINO WAISTCOAT - 2337**

### DESCRIPTION

Notch lapel, 5 button front, 2 welt pockets, cloth back with vent detail and adjuster.

COMMODITY CODE: 62114900000

### **FABRIC SPECIFICATION**

**Composition:** 97% Cotton, 3% Elastane Weight: 350gm Stretch: 20% (high level of stretch)

**SIZES** 

| XS  | 4 - 6   |
|-----|---------|
| S   | 8 - 10  |
| Μ   | 12 - 14 |
| L   | 16 - 18 |
| XL  | 20 - 22 |
| 2XL | 24 - 46 |

### **COLOURS**

Available in 3 fabric colours

Start a

- A Navy
- B Beige D - Black