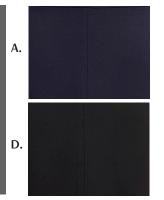

# BROOK TAVERNER

**SINCE 1912** 

# CASUALS & SEPARATES JERSEY STRETCH

## **BELINDA DRESS** - 2380



#### **DESCRIPTION**

Short sleeve, fit and flare, 2 bust darts, waist seam detail, unlined, concealed zip.



**COMMODITY CODE:** 62044300000

#### **FABRIC SPECIFICATION**

Composition:

67% Viscose, 29% Polyamide, 4% Elastane

Weight: 360glm / Midweight Stretch: Very high level of stretch

#### **SIZES**

6 - 24 regular

Centre back length at size 12R = 100.5cm



## **COLOURS**

Available in 2 fabric colours:

A - Navy

**D** - Black

#### **WASHCARE INSTRUCTIONS**



Machine Washable



Wash Separately



Reshape garments naturally



Do NOT tumble



Cool iron over damp cloth



Do NOT dry clean



#### **GARMENT MEASURED FLAT & FASTENED (CM)**

| Size                          | 6    | 8    | 10   | 12    | 14   | 16    | 18   | 20    | 22   | 24    |
|-------------------------------|------|------|------|-------|------|-------|------|-------|------|-------|
| 1/2 Bust                      | 40.5 | 43   | 45.5 | 48    | 50.5 | 53    | 55.5 | 58    | 60.5 | 63    |
| Sleeve Length (Crown to Cuff) | 19.5 | 20   | 20.5 | 21    | 21.5 | 22    | 22.5 | 23    | 23.5 | 24    |
| Centre Back Length            | 99   | 99.5 | 100  | 100.5 | 101  | 101.5