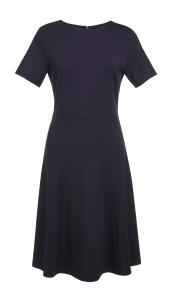

## **BELINDA DRESS** - 2380

#### **DESCRIPTION**

Short sleeve, fit and flare, 2 bust darts, waist seam detail, unlined, concealed zip.

**COMMODITY CODE:** 62044300000

#### **FABRIC SPECIFICATION**

Composition:

67% Viscose, 29% Polyamide, 4% Elastane

Weight: 360glm / Midweight Stretch: Very high level of stretch

#### **SIZES**

6 - 24 regular

Centre back length at size 12R = 100.5cm