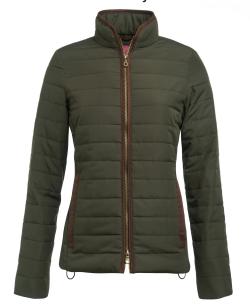

## **ALMA**WOMEN'S QUILTED JACKET – **2376**

#### **DESCRIPTION**

Water resistant finish, recycled outer fabric, faux suede binding, 100g recycled wadding, 2 outer side pockets, 1 inside zip pocket, 2 drawstring toggles at side seams.

**COMMODITY CODE:** 621133390000