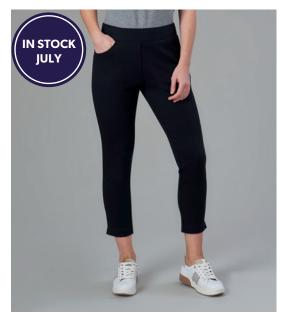

## CAMILA TROUSER - 2371

## DESCRIPTION

Slim leg, pull on, capri style, fixed inside leg with vent, 2 side pockets, 2 hip patch pockets.

#### SIZES

6 - 24 regular Inside leg = 26" (66cm)

COLOURS Available in 2 fabric colours: A - Navy D - Black